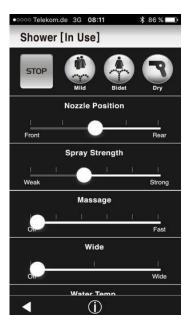

## COMPETITOR APP VISUAL DESIGN ANALYSIS

# Key insights

- Almost all the apps have used black or dark background
- Use of iconography and labels
- Usage of slight gradients with efficient contrast
- Less usage of colors, mostly black and white
- Use of Japanese and English language

After going through the competitor apps & the image reference points, it is noticed there is mix of light and dark themed applications.