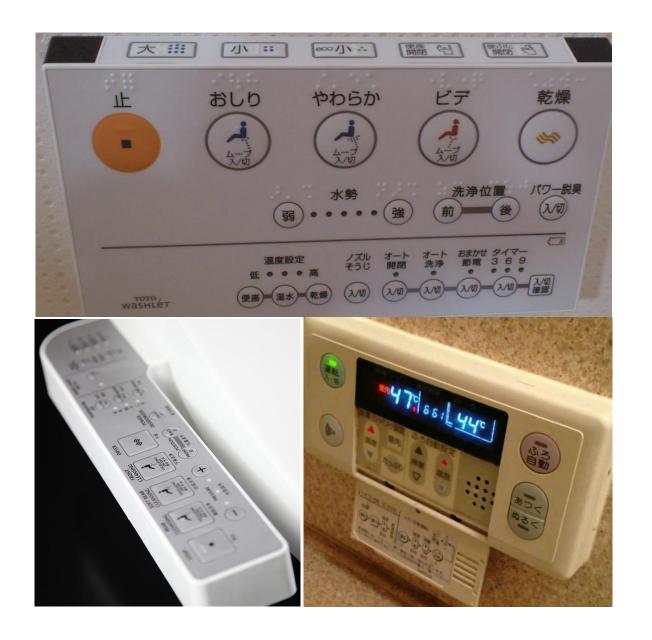

# Key insights

- Almost all the apps have used black or dark background
- Use of iconography and labels
- Usage of slight gradients with efficient contrast
- Less usage of colors, mostly black and white
- Use of Japanese and English language

Kohler dtv, Kohler Könnect and Kohler Numi

Word clouds are a method for visually presenting text data. They are popular for text analysis because they make it easy to spot word frequencies. These words leads us to define the visuals.

Delight Interactive
Touch Sensitivity Mobile Effective
Affordance Energy Saving
Smooth Customer Experience Energy Saving
Ease of Use Trustworthy Safe Soothing
Water Saving
Brand Experience Gamification WOW Easy Controls Generic Iconography
User Friendly Interface
Fun Portable Help Information Sensors