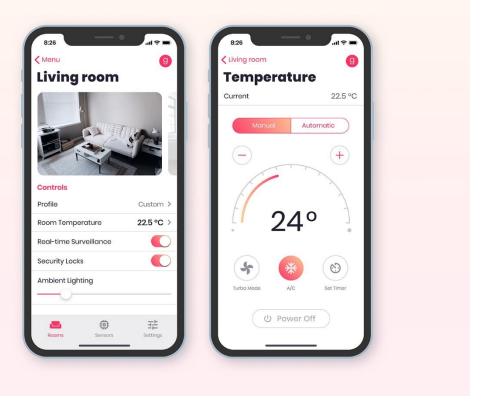

To gather design inspirations for **Sweet Home** smartphone application to control other home appliances.