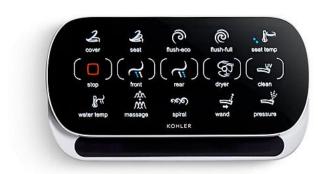

Kohler dtv, Kohler Könnect and Kohler Numi

Word clouds are a method for visually presenting text data. They are popular for text analysis because they make it easy to spot word frequencies. These words leads us to define the visuals.