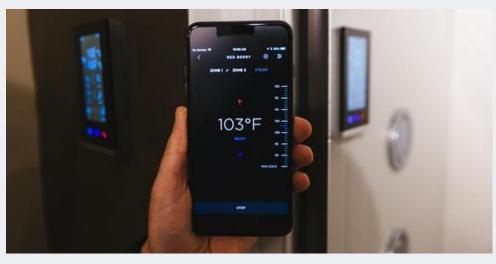

# Key insights

- Almost all the apps have used black or dark background
- Use of iconography and labels
- Usage of slight gradients with efficient contrast
- Less usage of colors, mostly black and white
- Use of Japanese and English language

After going through the competitor apps & the image reference points, it is noticed there is mix of light and dark themed applications.