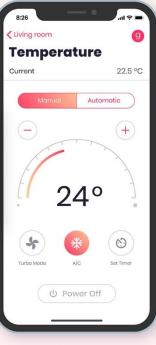

## COMPETITOR APP VISUAL DESIGN ANALYSIS

# Key insights

- Almost all the apps have used black or dark background
- Use of iconography and labels
- Usage of slight gradients with efficient contrast
- Less usage of colors, mostly black and white
- Use of Japanese and English language