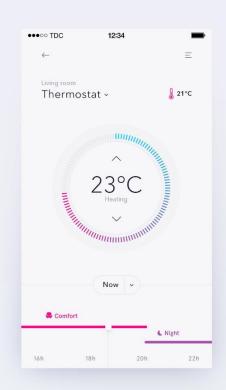

## COMPETITOR APP VISUAL DESIGN ANALYSIS

# Key insights

- Almost all the apps have used black or dark background
- Use of iconography and labels
- Usage of slight gradients with efficient contrast
- Less usage of colors, mostly black and white
- Use of Japanese and English language