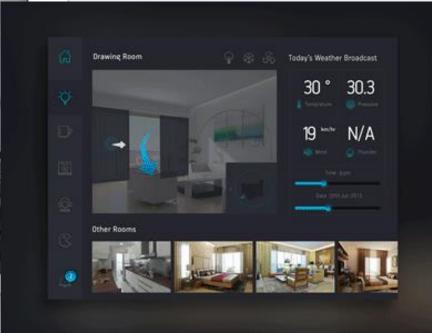

# Key insights

- Almost all the apps have used black or dark background
- Use of iconography and labels
- Usage of slight gradients with efficient contrast
- Less usage of colors, mostly black and white
- Use of Japanese and English language

After going through the competitor apps & the image reference points, it is noticed there is mix of light and dark themed applications.