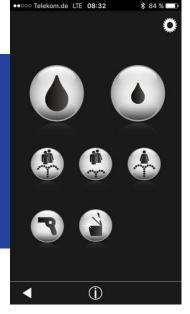

# Key insights

- Almost all the apps have used black or dark background
- Use of iconography and labels
- Usage of slight gradients with efficient contrast
- Less usage of colors, mostly black and white
- Use of Japanese and English language

Kohler dtv, Kohler Könnect and Kohler Numi

Word clouds are a method for visually presenting text data. They are popular for text analysis because they make it easy to spot word frequencies. These words leads us to define the visuals.