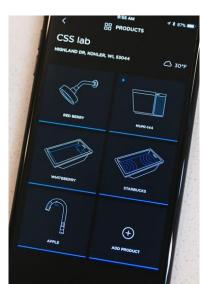

# Key insights

- Almost all the apps have used black or dark background
- Use of iconography and labels
- Usage of slight gradients with efficient contrast
- Less usage of colors, mostly black and white
- Use of Japanese and English language

Kohler dtv, Kohler Könnect and Kohler Numi

Word clouds are a method for visually presenting text data. They are popular for text analysis because they make it easy to spot word frequencies. These words leads us to define the visuals.