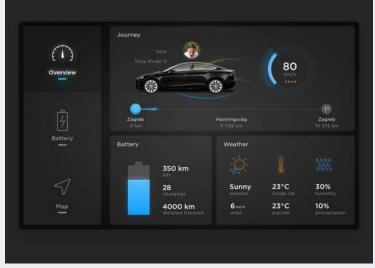

# Key insights

- Almost all the apps have used black or dark background
- Use of iconography and labels
- Usage of slight gradients with efficient contrast
- Less usage of colors, mostly black and white
- Use of Japanese and English language

After going through the competitor apps & the image reference points, it is noticed there is mix of light and dark themed applications.