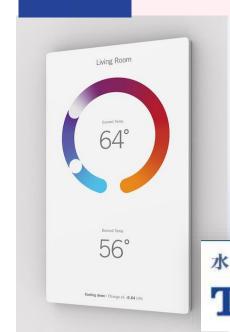

## COMPETITOR APP VISUAL DESIGN ANALYSIS

# Key insights

- Almost all the apps have used black or dark background
- Use of iconography and labels
- Usage of slight gradients with efficient contrast
- Less usage of colors, mostly black and white
- Use of Japanese and English language