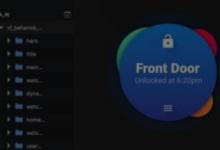

# Key insights

- Almost all the apps have used black or dark background
- Use of iconography and labels
- Usage of slight gradients with efficient contrast
- Less usage of colors, mostly black and white
- Use of Japanese and English language

After going through the competitor apps & the image reference points, it is noticed there is mix of light and dark themed applications.