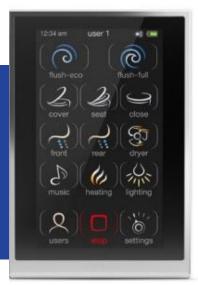

# Key insights

- Almost all the apps have used black or dark background
- Use of iconography and labels
- Usage of slight gradients with efficient contrast
- Less usage of colors, mostly black and white
- Use of Japanese and English language

Kohler dtv, Kohler Könnect and Kohler Numi

Word clouds are a method for visually presenting text data. They are popular for text analysis because they make it easy to spot word frequencies. These words leads us to define the visuals.