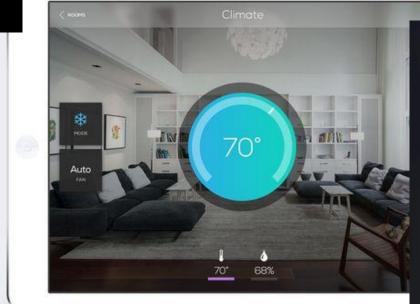

# Key insights

- Almost all the apps have used black or dark background
- Use of iconography and labels
- Usage of slight gradients with efficient contrast
- Less usage of colors, mostly black and white
- Use of Japanese and English language

After going through the competitor apps & the image reference points, it is noticed there is mix of light and dark themed applications.