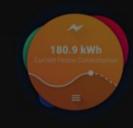

# Key insights

- Almost all the apps have used black or dark background
- Use of iconography and labels
- Usage of slight gradients with efficient contrast
- Less usage of colors, mostly black and white
- Use of Japanese and English language

After going through the competitor apps & the image reference points, it is noticed there is mix of light and dark themed applications.