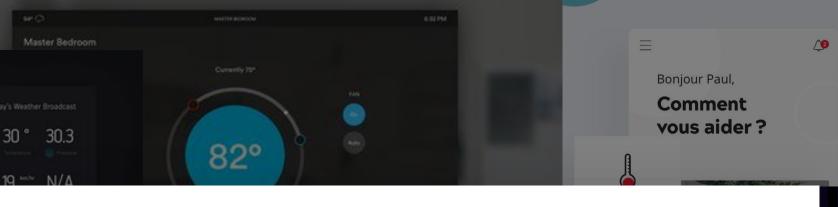

# Key insights

- Almost all the apps have used black or dark background
- Use of iconography and labels
- Usage of slight gradients with efficient contrast
- Less usage of colors, mostly black and white
- Use of Japanese and English language

Kohler dtv, Kohler Könnect and Kohler Numi

Word clouds are a method for visually presenting text data. They are popular for text analysis because they make it easy to spot word frequencies. These words leads us to define the visuals.