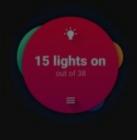

# Key insights

- Almost all the apps have used black or dark background
- Use of iconography and labels
- Usage of slight gradients with efficient contrast
- Less usage of colors, mostly black and white
- Use of Japanese and English language

After going through the competitor apps & the image reference points, it is noticed there is mix of light and dark themed applications.