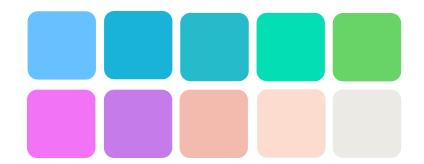

#### Accent colors

Most of the colors extracted are Earth Tone Colors.
These colors can create a warm, nature-friendly atmosphere. These colors can help to make product look and feel - safe, protective, sturdy, durable.